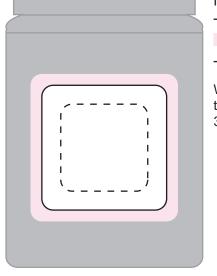

## **NOTES**

Sticker Size: 33mmW x 33mmH

Bleed: 3mm

– – Safe Print Area: 23mmW x 23mmH

When artwork is printed, there can be movement of up to 3mm

**NOTES** 

Sticker Size: 38mm Diameter

Bleed: 3mm