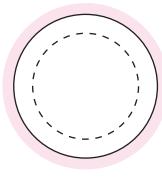

## **NOTES**

Sticker Size: 33mmW x 33mmH

Bleed: 3mm

– – Safe Print Area: 23mmW x 23mmH

When artwork is printed, there can be movement of up to 3mm

**NOTES** 

Sticker Size: 38mm Diameter

Bleed: 3mm

– – Safe Print Area: 28mm D

When artwork is printed, there can be movement of up to 3mm

Product Code : CC022ASML

Description : Small Glass Jar with Mini Jelly Beans 100g

Lid - 100%

Order# :

Company Name :

Contact :